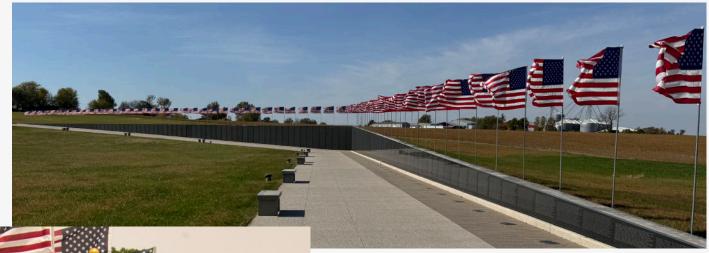

## Flag Sponsorship Program

This program provides the opportunity to sponsor a flag flown over *America's Wall*, the only exact replica of the Vietnam Veterans Memorial Wall in Washington, D.C.

Your sponsorship will not only help keep our flags flying over *America's Wall*, it will also show your support for our brave service members.